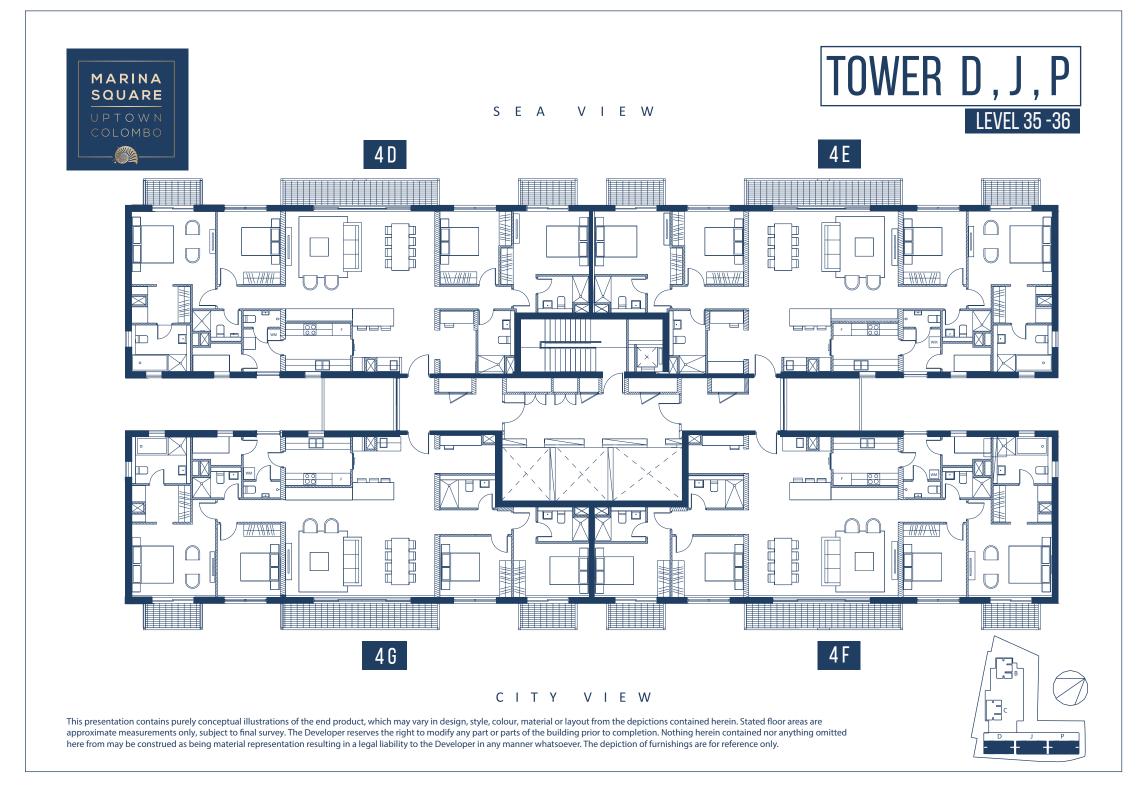

This presentation contains purely conceptual illustrations of the end product, which may vary in design, style, colour, material or layout from the depictions contained herein. Stated floor areas are approximate measurements only, subject to final survey. The Developer reserves the right to modify any part or parts of the building prior to completion. Nothing herein contained nor anything omitted here from may be construed as being material representation resulting in a legal liability to the Developer in any manner whatsoever. The depiction of furnishings are for reference only.

ned nor anything omitted nce only.

here from may be construed as being material representation resulting in a legal liability to the Developer in any manner whatsoever. The depiction of furnishings are for reference only.