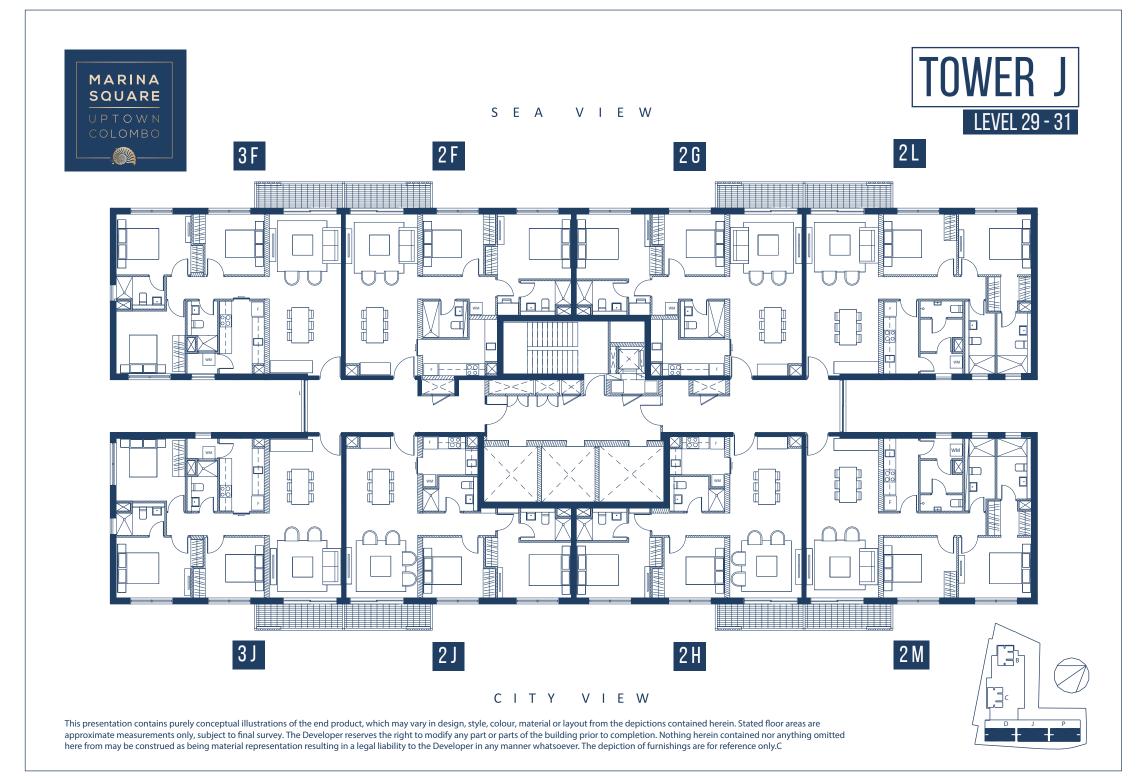

This presentation contains purely conceptual illustrations of the end product, which may vary in design, style, colour, material or layout from the depictions contained herein. Stated floor areas are approximate measurements only, subject to final survey. The Developer reserves the right to modify any part or parts of the building prior to completion. Nothing herein contained nor anything omitted here from may be construed as being material representation resulting in a legal liability to the Developer in any manner whatsoever. The depiction of furnishings are for reference only.