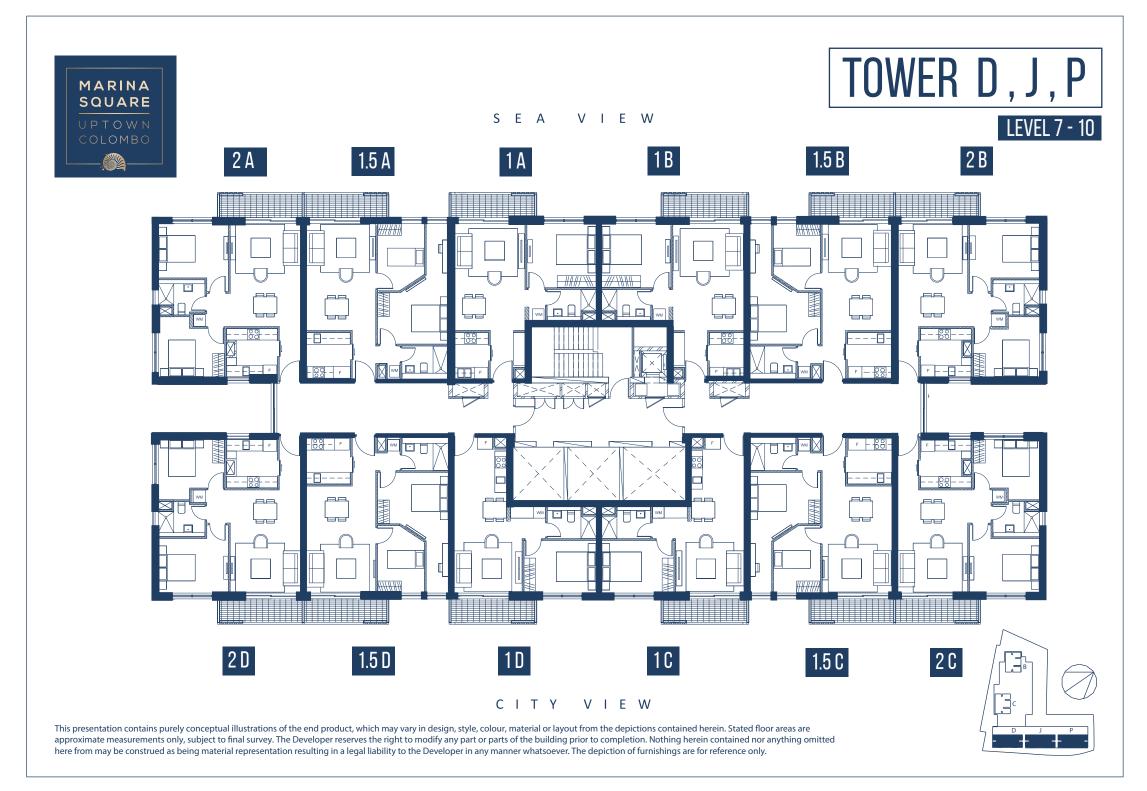

This presentation contains purely conceptual illustrations of the end product, which may vary in design, style, colour, material or layout from the depictions contained herein. Stated floor areas are approximate measurements only, subject to final survey. The Developer reserves the right to modify any part or parts of the building prior to completion. Nothing herein contained nor anything omitted here from may be construed as being material representation resulting in a legal liability to the Developer in any manner whatsoever. The depiction of furnishings are for reference only.