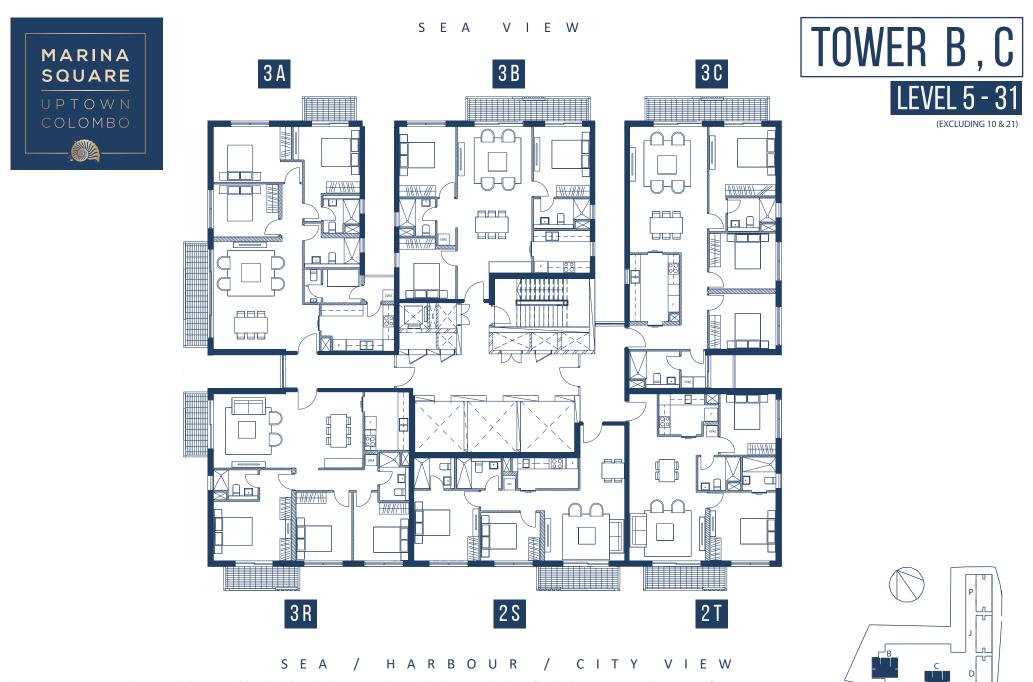

This presentation contains purely conceptual illustrations of the end product, which may vary in design, style, colour, material or layout from the depictions contained herein. Stated floor areas are approximate measurements only, subject to final survey. The Developer reserves the right to modify any part or parts of the building prior to completion. Nothing herein contained nor anything omitted here from may be construed as being material representation resulting in a legal liability to the Developer in any manner whatsoever. The depiction of furnishings are for reference only.