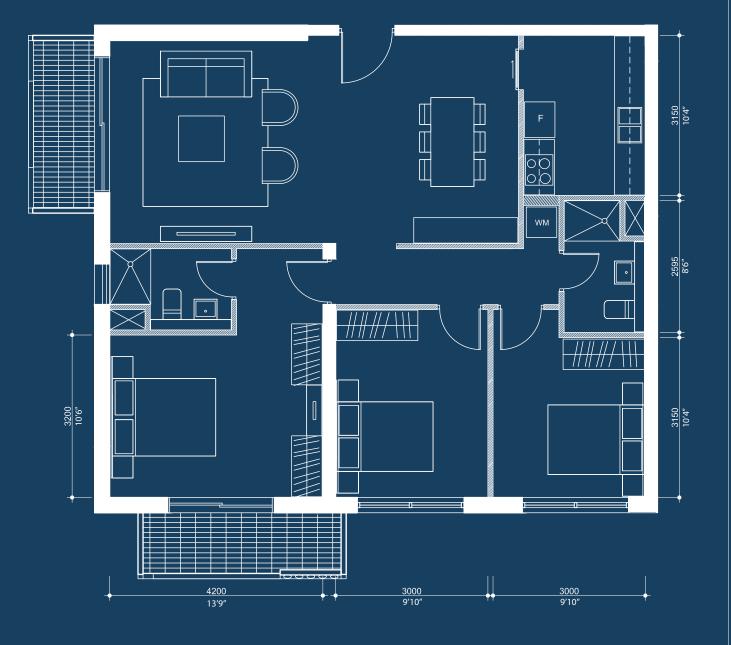

## TOTAL AREA 1197 SQ.FT / 111.2 SQ.M 3 BEDROOM LEVEL 5 - 31 (TOWER B, C)

This presentation contains purely conceptual illustrations of the end product, which may vary in design, style, colour, material or layout from the depictions contained herein. Stated floor areas are approximate measurements only, subject to final survey. The Developer reserves the right to modify any part or parts of the building prior to completion. Nothing herein contained nor anything omitted here from may be construed as being material representation resulting in a legal liability to the Developer in any manner whatsoever. The depiction of furnishings are for reference only.